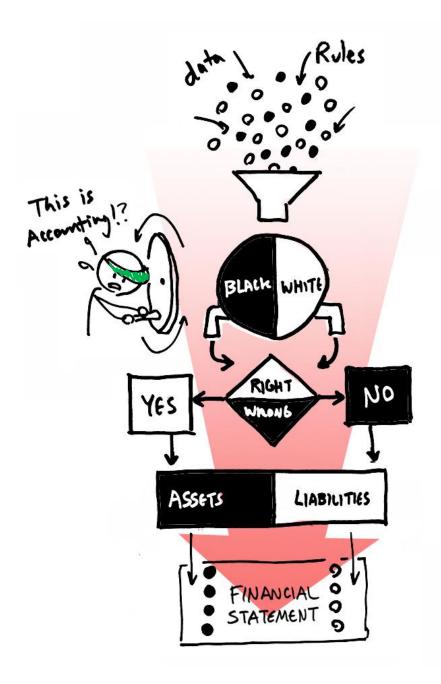

# A widely held perception of accounting is that it's the process of "bean counting."

THE ACCOUNTANT

Through this view, the public perceives accounting as a mechanical, black-or-white, right-or-wrong process.

### However, the public's perception is narrow.

The public's view of accounting following "black and white" rules, while essential, is only the grammar.