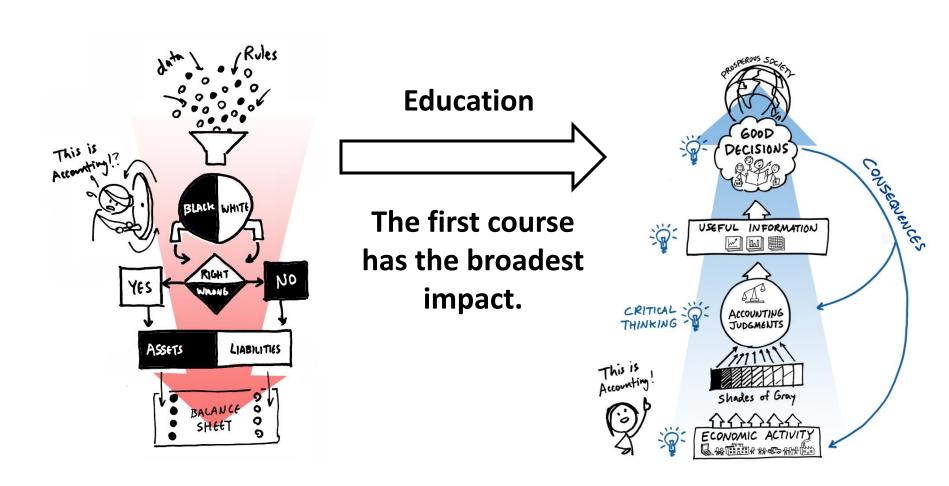

# A widely held perception of accounting is that it's the process of "bean counting."

THE ACCOUNTANT

Through this view, the public perceives accounting as a mechanical, black-or-white, right-or-wrong process.

### However, the public's perception is narrow.

The public's view of accounting following "black and white" rules, while essential, is only the grammar.

# As educators, our goal is to shift the perception toward the reality.

#### Lastly, this accommodates diverse educational missions

- All of the elements of the model can be emphasized at various levels based on each school's students and mission.
- We recommend the first course cover at least a general awareness of all of the elements and the ways they are connected.