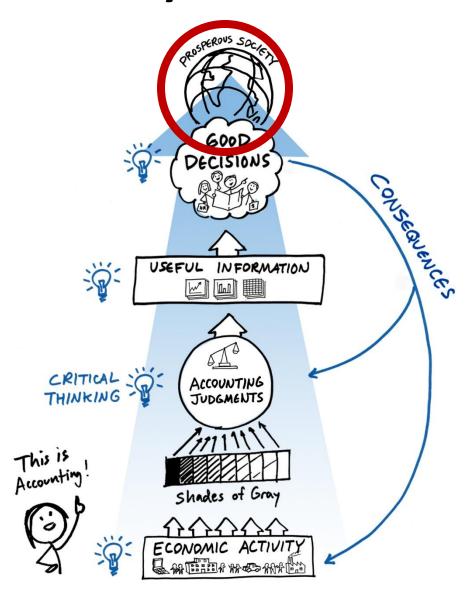

# Reality is that accounting plays a critical role in supporting a prosperous society.

THE ACCOUNTANT

### **Prosperous Society**