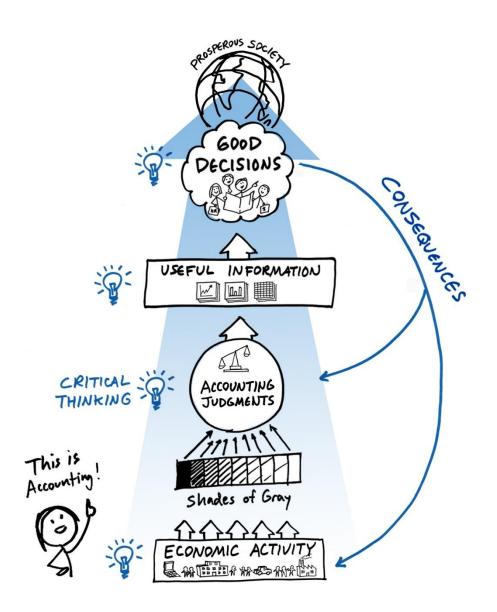

# This is the "Pathways Vision Model."

### However, the public's perception is narrow.

The public's view of accounting following "black and white" rules, while essential, is only the grammar.

#### Rather...

A subtle aspect of accounting, like nuances in other languages, is that it both affects and is affected by the business reality and culture.