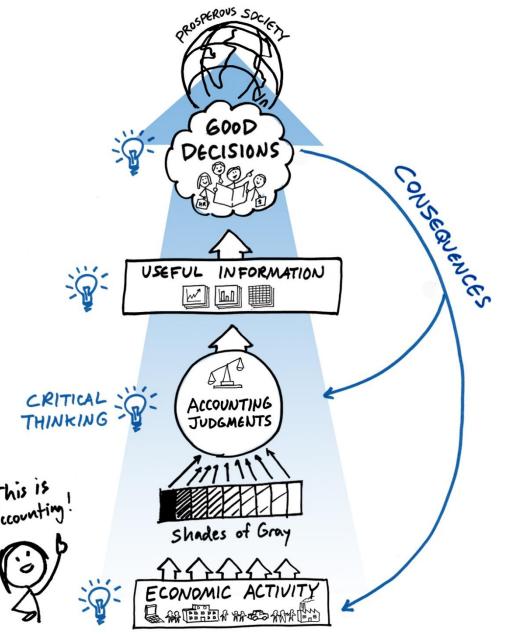

# This is the "Pathways Vision Model."

### However, the public's perception is narrow.

The public's view of accounting following "black and white" rules, while essential, is only the grammar.

#### Rather...

A subtle aspect of accounting, like nuances in other languages, is that it both affects and is affected by the business reality and culture.