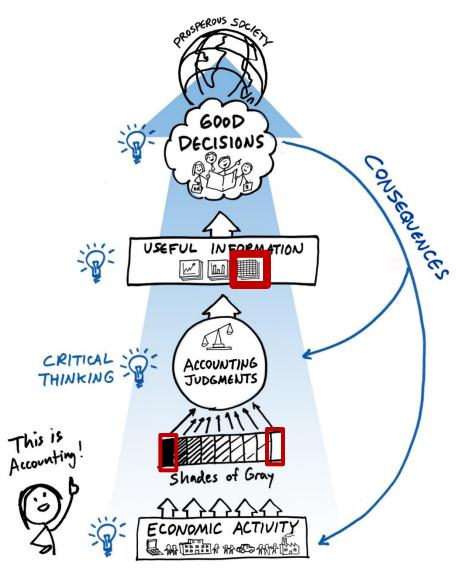

# This is the "Pathways Vision Model."

### However, the public's perception is narrow.

The public's view of accounting following "black and white" rules, while essential, is only the grammar.

#### Rather...

A subtle aspect of accounting, like nuances in other languages, is that it both affects and is affected by the business reality and culture.