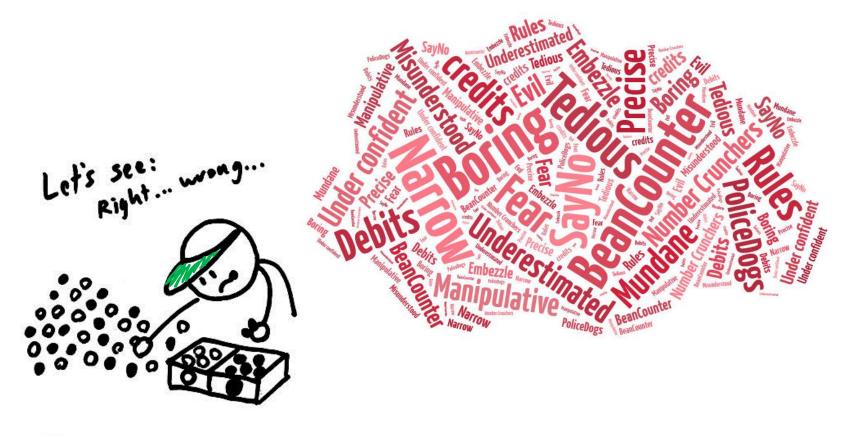

# A widely held perception of accounting is that it's the process of "bean counting."

THE ACCOUNTANT

Through this view, the public perceives accounting as a mechanical, black-or-white, right-or-wrong process.

### However, the public's perception is narrow.

The public's view of accounting following "black and white" rules, while essential, is only the grammar.