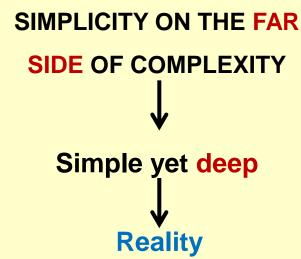

#### Simplicity on the Far Side of Complexity

"I wouldn't give a fig for the simplicity this side of complexity but I'd give my life for simplicity on the far side of complexity"

Oliver Wendell Holmes

#### Pathways Vision Model

- Inclusive
- Interdependent elements
- Simple, yet deep

is licensed under a Creative Commons Attribution-NoDerivs 3.0 Unported License.