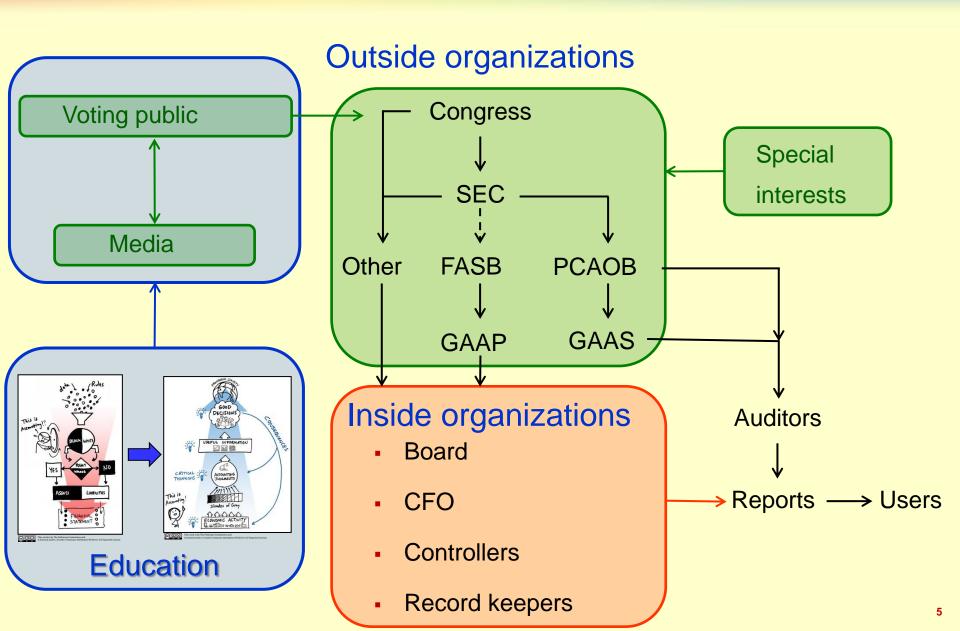

#### Pathways Vision Model

- Inclusive
- Interdependent elements
- Simple, yet deep

is licensed under a Creative Commons Attribution-NoDerivs 3.0 Unported License.