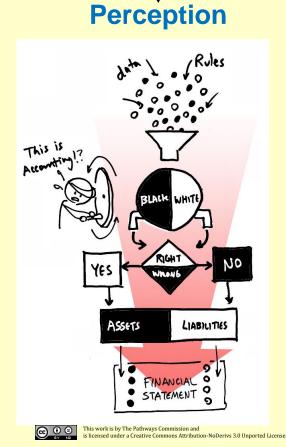

## Pathways Vision Model Simplicity on the Far Side of Complexity

### Innovations in Accounting Education for the Global Information Age Panel

American Accounting Association Annual Meeting August, 10, 2015

G. Peter Wilson

Slides will be posted at

www.navigatingaccounting.com/presentation/presentations#Teaching

1

#### Framing

#### Simplicity on the Far Side of Complexity



"I wouldn't give a fig for the simplicity this side of complexity but I'd give my life for simplicity on the far side of complexity"

Oliver Wendell Holmes

# SIMPLICITY ON THIS SIDE OF COMPLEXITY Simple but shallow







#### Pathways Vision Model

- Inclusive
- Interdependent elements
- Simple, yet deep



is licensed under a Creative Commons Attribution-NoDerivs 3.0 Unported License.

#### Accounting Judgments Hierarchy