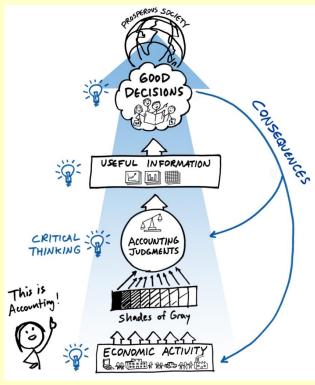

#### Pathways Vision Model

- Inclusive
- Interdependent elements
- Simple, yet deep

is licensed under a Creative Commons Attribution-NoDerivs 3.0 Unported License.